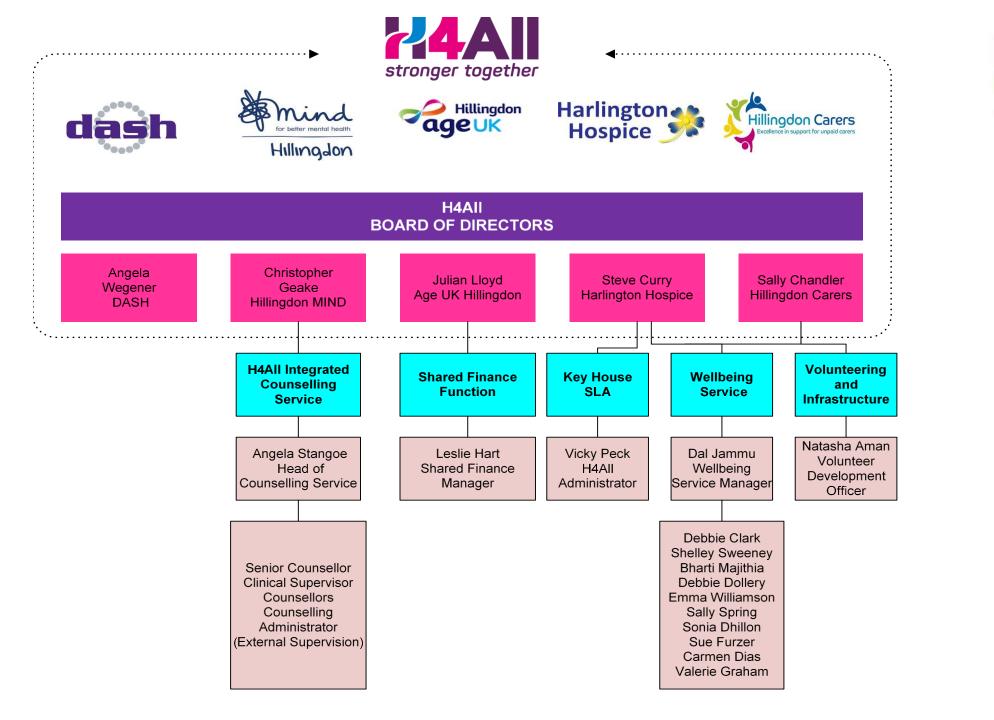

## 3<sup>rd</sup> Sector Providers

- Well established Chief Officers group
- Loose consortium Hillingdon4All
- Protect Hillingdon organisations during contracting

## **Developing a formal Joint Venture**

2015

- Local Authority also like the concept – opportunity to consolidate contracting
- Community Interest Company in Sept 2015 – Joint Venture Agreement March 2016
- Negotiated a £440k for Wellbeing Service from April 2016